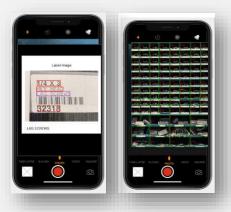

#### **KeepStock Install Tool**

#### **COMPUTER VISION**

Streamlining KeepStock install process and reducing setup time