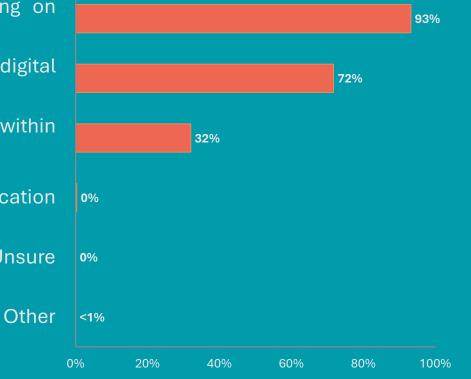

#### PREFERRED SUSTAINABILITY CLAIM COMMUNICATION METHOD

Sustainability logos or messaging on pack

QR codes on pack that link to digital sustainability landing pages

Sustainability collateral included within the shipment

Face-to-face verbal education

Don't know/Unsure