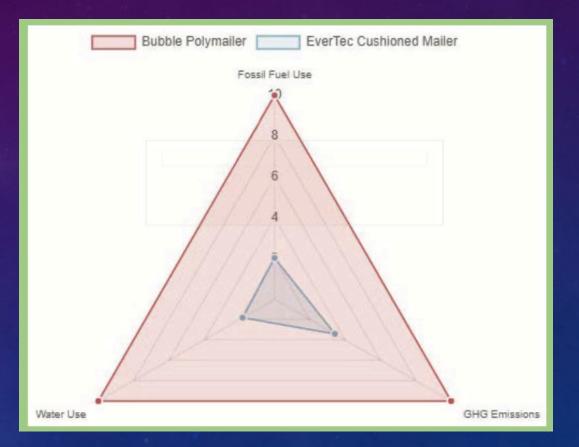

## Material 1 v. Material 2

- **79%** Decrease in Fossil Fuel Usage
  - 164 Barrels of Oil
- 65% Decrease in Greenhouse Gases
  13,600 liters of gasoline
- 81% Decrease in Water Usage
  8,300,000 Gallons
- 21,551 Lbs. of Waste Reduction