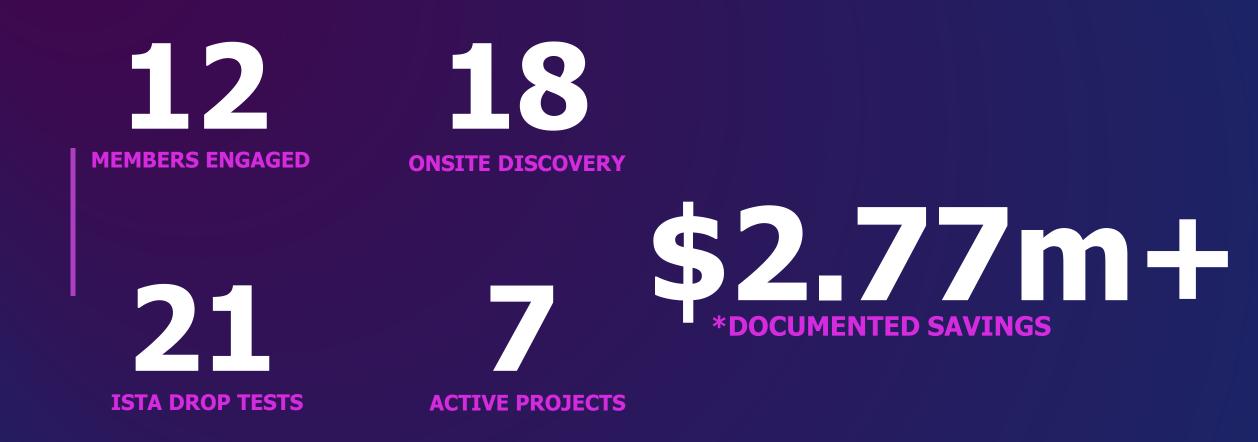

aste Potential

| Product          | Total Weight per<br>Product (Ibs) | Annual Volume<br>Compared | Recycling Potential<br>(lbs) | Waste Potential<br>(Ibs) | Recycling<br>Potential of<br>Package (%) |
|------------------|-----------------------------------|---------------------------|------------------------------|--------------------------|------------------------------------------|
| Paper 506880     |                                   | 11,520                    | 446,054                      | 60,826                   | 88                                       |
| Renew Airpillows | 44649                             | 1553 rolls                | 5,804                        | 38,845                   | 13                                       |

## **2024 PA Members by The Numbers**





# **2025 Headline News**

### Variable Length Mailing Systems

- Now you can be like Amazon!
- Various Investment Levels
- Various Material Substrates







### **Box on Demand**

- Right Size Standard Cartons
- No Fan Fold



### **Extended Producer Responsibility – Are you Registered?**

- Fees are due next month for Oregon
- Let us help you prepare

Extended Producer Responsibility

# QUESTIONS

# THANK YOU



## **Robert Sepanik** Director of National Accounts

rsepanik@pregis.com www.Pregis.com https://www.linkedin.com/in/robertsepanik/