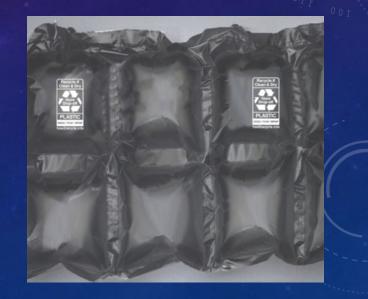

#### End of Life (EOL) Recycling and Waste Potential

| Product          | Total Weight per<br>Product (Ibs) | Annual Volume<br>Compared | Recycling Potential<br>(lbs) | Waste Potential<br>(Ibs) | Recycling<br>Potential of<br>Package (%) |
|------------------|-----------------------------------|---------------------------|------------------------------|--------------------------|------------------------------------------|
| Paper 506880     |                                   | 11,520                    | 446,054                      | 60,826                   | 88                                       |
| Renew Airpillows | 44649                             | 1553 rolls                | 5,804                        | 38,845                   | 13                                       |